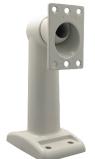

## inCHPB

- Die Cast Wall Mount
- Universal Knuckle Joint
- Cable Feed-Through for Housing

\*inCHP15HB only

| General                        | Construction                                | Polycarbonate                                                    |
|--------------------------------|---------------------------------------------|------------------------------------------------------------------|
|                                | Weight                                      | 4.2lbs (1.90kg)                                                  |
|                                | Latch                                       | Top mounted screws                                               |
|                                | Environment                                 | Indoor/Outdoor -10°F to 120°F (-23° C<br>to 49° C)               |
| Mechanical                     | Maximum Camera Size                         | 9.8"x 3.75" x 3.14" (249 x 95 x 79mm)                            |
|                                | Viewing Window Area                         | 3" Round                                                         |
|                                | Cable Entry                                 | Bottom (Cable managed through mount)                             |
|                                | Housing Dimensions                          | 15" x 6" x 5.5" (381 x 153 x 140mm)                              |
|                                | Bracket Dimensions                          | 8.4"x 3.1" x 4.7" (214 x 79 x 120mm)                             |
| Electrical<br>(inCHP15HB only) | Heater                                      | Thermostatically controlled<br>On at 59°F/15°C. Off at 77°F/25°C |
|                                | Blower                                      | Thermostatically controlled<br>On at 99°F/37°C. Off at 83°F/28°C |
|                                | Power Requirements                          | 24VAC                                                            |
|                                | Heater                                      | 6VA (0.25A)                                                      |
|                                | Blower                                      | 1.68VA (0.14A)                                                   |
| Order Codes                    | Unheated version:<br>Heater/Blower version: | inCHPKIT<br>inCHPHBKIT                                           |