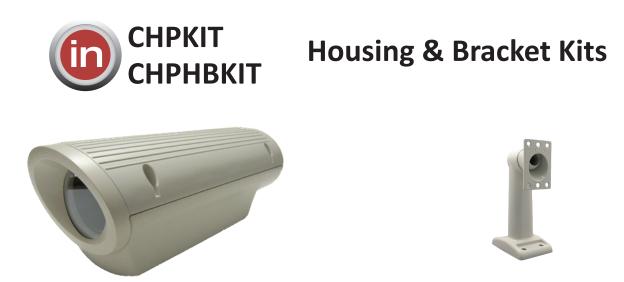

The *Remote Alert* CHP series housing kits all include a side opening housing and the inCHPB feed through wall mount bracket. This indoor /outdoor housing offers security and environmental protection against the elements.

The inCHP series is an ideal choice for your security applications requiring the housing of a traditional style "box" camera and lens..

## Features: inCHP15/inCHPHB

- Indoor/Outdoor Housing
- Poly-Carbonate Construction
- Side Opening Lid
- 24VAC Powered\*
- Thermostatic Heater and Blower\*

## inCHPB

- Die Cast Wall Mount
- Universal Knuckle Joint
- Cable Feed-Through for Housing

\*inCHP15HB only

| General                        | Construction                                | Polycarbonate                                                    |
|--------------------------------|---------------------------------------------|------------------------------------------------------------------|
|                                | Weight                                      | 4.2lbs (1.90kg)                                                  |
|                                | Latch                                       | Top mounted screws                                               |
|                                | Environment                                 | Indoor/Outdoor -10°F to 120°F (-23° C<br>to 49° C)               |
| Mechanical                     | Maximum Camera Size                         | 9.8"x 3.75" x 3.14" (249 x 95 x 79mm)                            |
|                                | Viewing Window Area                         | 3" Round                                                         |
|                                | Cable Entry                                 | Bottom (Cable managed through mount)                             |
|                                | Housing Dimensions                          | 15" x 6" x 5.5" (381 x 153 x 140mm)                              |
|                                | Bracket Dimensions                          | 8.4"x 3.1" x 4.7" (214 x 79 x 120mm)                             |
| Electrical<br>(inCHP15HB only) | Heater                                      | Thermostatically controlled<br>On at 59°F/15°C. Off at 77°F/25°C |
|                                | Blower                                      | Thermostatically controlled<br>On at 99°F/37°C. Off at 83°F/28°C |
|                                | Power Requirements                          | 24VAC                                                            |
|                                | Heater                                      | 6VA (0.25A)                                                      |
|                                | Blower                                      | 1.68VA (0.14A)                                                   |
| Order Codes                    | Unheated version:<br>Heater/Blower version: | inCHPKIT<br>inCHPHBKIT                                           |