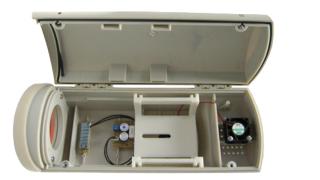

The side opening provides easy access for the installer with the option of factory installed 24VAC heater and blower help to maintain stable working temperatures while the feed-through mounting bracket simplifies the cable wiring into the housing.

## Features: inCHP15/inCHPHB

- Indoor/Outdoor Housing
- Poly-Carbonate Construction
- Side Opening Lid
- 24VAC Powered\*
- Thermostatic Heater and Blower\*