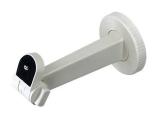

inCM204 inCM206 inCM211

## inCM206

- Indoor wall or ceiling Mount
- Polycarbonet Construction
- Wire Feed Through