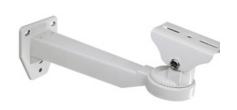

inCM204 inCM206 inCM211

## inCM211

- indoor/Outdoor
- Metal Construction
- Light duty up to 15lbs
- 11" Length

Remote Alert reserves the right to amend specifications and design without prior notice