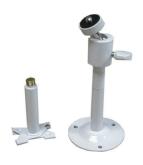

inCM204 inCM206 inCM211

## inCM204

- Indoor
- Metal construction
- Up to 6" adjustable height
- Interchangable base for: Wall / Ceiling Drop Ceiling T-bar