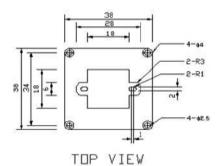

- Dual Output, TVI & CVBS Analog
- 3D DNR
- Sense Up
- Selectable Shutter Speeds
- Focus Assist Feature
- OSD Menu
- Privacy Zones
- Motion Detection Zoom Function
- 12VDC

38\*38 Module

|               | System                | NTSC                                    | PAL       |
|---------------|-----------------------|-----------------------------------------|-----------|
| Imaging       | Sensor                | Mega Pix                                | el Sensor |
| Performance   | TVI Resolution        | Full HD (1080P)                         |           |
|               | Analog Resolution     | 1000TVL                                 |           |
|               | Wide Dynamic Range    | 130dB Max                               |           |
|               | Sensitivity           | 0.01Lux                                 |           |
|               | S/N Ratio             | 52dB                                    |           |
|               | Day / Night           | Software Controlled                     |           |
| Lens          | Туре                  | DC or N                                 | Manual    |
|               | Focal Length          | Fixed or Vari-Focal                     |           |
|               | Mount                 | 12mm, 14mm, CS                          |           |
| Functions     | OSD                   | English/Chinese                         |           |
|               | Shutter               | 1/25~1/30,000                           |           |
|               | Output Mode           | 720P or 1080P Selectable                |           |
|               | Flickerless           | On/Off                                  |           |
|               | Wide Dynamic Range    | Off/Low/Medium/High                     |           |
|               | HLC (High Light Supp) | Off/Low/Medium/High                     |           |
|               | BLC (Back Light Comp) | Off/Low/Medium/High                     |           |
|               | DEFOG                 | Off/Low/Medium/High                     |           |
|               | AGC                   | Off/Adjustable Level                    |           |
|               | Sens Up               | Adjustable level                        |           |
|               | Electronic shutter    | Yes                                     |           |
|               | Sync                  | Internal/External                       |           |
|               | Camera ID Number      | Off/On 0~256                            |           |
|               | Camera Name           | Off/On, 15 Characters                   |           |
|               | White Balance         | AWB/Auto, Autoext, Preset, Manual       |           |
|               | 3D DNR                | Off/Low/Medium/High                     |           |
|               | Gamma                 | 0.45~0.7                                |           |
|               | Color Gain            | Adjustable                              |           |
|               | Motion Detection      | 3 areas, Off/On, Position & Sensitivity |           |
|               | Privacy masking       | 16 areas, Off/On, Color, Position       |           |
|               | Image functions       | Flip, Mirror, D-Zoom, Motion Zoom       |           |
| Input/Output  | Video Output          | HD-TVI BNC                              |           |
|               |                       | CVBS Analog BNC                         |           |
|               | Programming Interface | Cable OSD Button                        |           |
|               | Cable                 | Custom Cables Available                 |           |
| Power         | Voltage               | 12VDC                                   |           |
|               | Power                 | 3W Max.                                 |           |
| Environmental | Operating Temperature | -10°C~+50°C                             |           |
|               | Humidity              | Less than 90%, non condensing           |           |
| Physical      | Dimensions            | 38mm x 38mm                             |           |
| Order Codes   | 3.6mm                 | inCM38TS2N1L36                          |           |
|               | 2.8~12mm              | inCM38TS2N1L28V12                       |           |
|               | 1 -                   |                                         | -         |