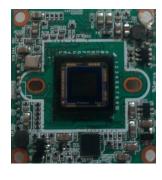

## TVI/Analog Full HD (1080P) WDR Camera Module

The Remote Alert inCM38TS2N1L series is the next generation in our line of WDR camera modules. Offering Full HD resolution, TVI and Analog outputs, new Wide-D WDR performance combined with 3D Digital Noise reduction, this compact camera will produce high quality video in the varying lighting conditions experienced in modern installations.

- Dual Output, TVI & CVBS Analog
- 3D DNR
- Sense Up
- Selectable Shutter Speeds
- Focus Assist Feature
- OSD Menu
- Privacy Zones
- Motion Detection Zoom Function
- 12VDC

38\*38 Module

|               | System                | NTSC                                    | PAL       |
|---------------|-----------------------|-----------------------------------------|-----------|
| Imaging       | Sensor                | Mega Pix                                | el Sensor |
| Performance   | TVI Resolution        | Full HD (1080P)                         |           |
|               | Analog Resolution     | 1000TVL                                 |           |
|               | Wide Dynamic Range    | 130dB Max                               |           |
|               | Sensitivity           | 0.01Lux                                 |           |
|               | S/N Ratio             | 52dB                                    |           |
|               | Day / Night           | Software Controlled                     |           |
| Lens          | Туре                  | DC or N                                 | Manual    |
|               | Focal Length          | Fixed or Vari-Focal                     |           |
|               | Mount                 | 12mm, 14mm, CS                          |           |
| Functions     | OSD                   | English/Chinese                         |           |
|               | Shutter               | 1/25~1/30,000                           |           |
|               | Output Mode           | 720P or 1080P Selectable                |           |
|               | Flickerless           | On/Off                                  |           |
|               | Wide Dynamic Range    | Off/Low/Medium/High                     |           |
|               | HLC (High Light Supp) | Off/Low/Medium/High                     |           |
|               | BLC (Back Light Comp) | Off/Low/Medium/High                     |           |
|               | DEFOG                 | Off/Low/Medium/High                     |           |
|               | AGC                   | Off/Adjustable Level                    |           |
|               | Sens Up               | Adjustable level                        |           |
|               | Electronic shutter    | Yes                                     |           |
|               | Sync                  | Internal/External                       |           |
|               | Camera ID Number      | Off/On 0~256                            |           |
|               | Camera Name           | Off/On, 15 Characters                   |           |
|               | White Balance         | AWB/Auto, Autoext, Preset, Manual       |           |
|               | 3D DNR                | Off/Low/Medium/High                     |           |
|               | Gamma                 | 0.45~0.7                                |           |
|               | Color Gain            | Adjustable                              |           |
|               | Motion Detection      | 3 areas, Off/On, Position & Sensitivity |           |
|               | Privacy masking       | 16 areas, Off/On, Color, Position       |           |
|               | Image functions       | Flip, Mirror, D-Zoom, Motion Zoom       |           |
| Input/Output  | Video Output          | HD-TVI BNC                              |           |
|               |                       | CVBS Analog BNC                         |           |
|               | Programming Interface | Cable OSD Button                        |           |
|               | Cable                 | Custom Cables Available                 |           |
| Power         | Voltage               | 12VDC                                   |           |
|               | Power                 | 3W Max.                                 |           |
| Environmental | Operating Temperature | -10°C~+50°C                             |           |
|               | Humidity              | Less than 90%, non condensing           |           |
| Physical      | Dimensions            | 38mm x 38mm                             |           |
| Order Codes   | 3.6mm                 | inCM38TS2N1L36                          |           |
|               | 2.8~12mm              | inCM38TS2N1L28V12                       |           |
|               | 1 -                   |                                         | -         |