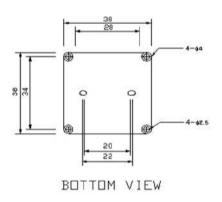

- Dual Output, TVI & CVBS Analog
- 3D DNR
- Sense Up
- Selectable Shutter Speeds
- Focus Assist Feature
- OSD Menu
- Privacy Zones
- Motion Detection Zoom Function
- 12VDC

38\*38 Module

|               | System                | NTSC                                    | PAL       |
|---------------|-----------------------|-----------------------------------------|-----------|
| Imaging       | Sensor                | Mega Pix                                | el Sensor |
| Performance   | TVI Resolution        | Full HD (1080P)                         |           |
|               | Analog Resolution     | 1000TVL                                 |           |
|               | Wide Dynamic Range    | 130dB Max                               |           |
|               | Sensitivity           | 0.01Lux                                 |           |
|               | S/N Ratio             | 52dB                                    |           |
|               | Day / Night           | Software Controlled                     |           |
| Lens          | Туре                  | DC or N                                 | Manual    |
|               | Focal Length          | Fixed or Vari-Focal                     |           |
|               | Mount                 | 12mm, 14mm, CS                          |           |
| Functions     | OSD                   | English/Chinese                         |           |
|               | Shutter               | 1/25~1/30,000                           |           |
|               | Output Mode           | 720P or 1080P Selectable                |           |
|               | Flickerless           | On/Off                                  |           |
|               | Wide Dynamic Range    | Off/Low/Medium/High                     |           |
|               | HLC (High Light Supp) | Off/Low/Medium/High                     |           |
|               | BLC (Back Light Comp) | Off/Low/Medium/High                     |           |
|               | DEFOG                 | Off/Low/Medium/High                     |           |
|               | AGC                   | Off/Adjustable Level                    |           |
|               | Sens Up               | Adjustable level                        |           |
|               | Electronic shutter    | Yes                                     |           |
|               | Sync                  | Internal/External                       |           |
|               | Camera ID Number      | Off/On 0~256                            |           |
|               | Camera Name           | Off/On, 15 Characters                   |           |
|               | White Balance         | AWB/Auto, Autoext, Preset, Manual       |           |
|               | 3D DNR                | Off/Low/Medium/High                     |           |
|               | Gamma                 | 0.45~0.7                                |           |
|               | Color Gain            | Adjustable                              |           |
|               | Motion Detection      | 3 areas, Off/On, Position & Sensitivity |           |
|               | Privacy masking       | 16 areas, Off/On, Color, Position       |           |
|               | Image functions       | Flip, Mirror, D-Zoom, Motion Zoom       |           |
| Input/Output  | Video Output          | HD-TVI BNC                              |           |
|               |                       | CVBS Analog BNC                         |           |
|               | Programming Interface | Cable OSD Button                        |           |
|               | Cable                 | Custom Cables Available                 |           |
| Power         | Voltage               | 12VDC                                   |           |
|               | Power                 | 3W Max.                                 |           |
| Environmental | Operating Temperature | -10°C~+50°C                             |           |
|               | Humidity              | Less than 90%, non condensing           |           |
| Physical      | Dimensions            | 38mm x 38mm                             |           |
| Order Codes   | 3.6mm                 | inCM38TS2N1L36                          |           |
|               | 2.8~12mm              | inCM38TS2N1L28V12                       |           |
|               | 1 -                   |                                         | -         |